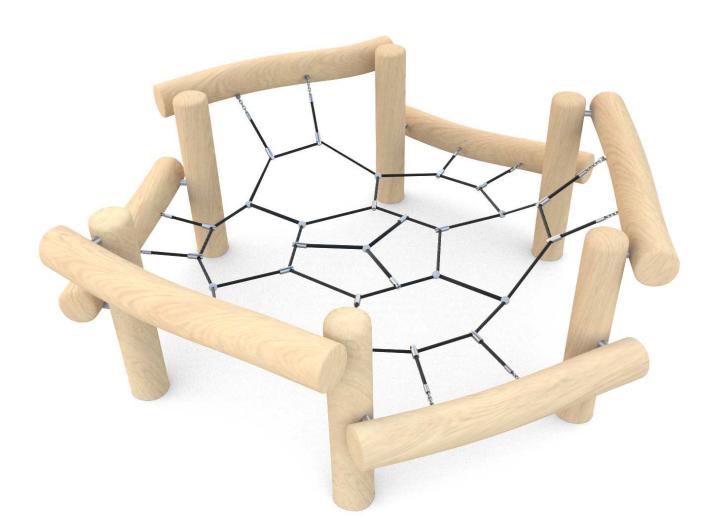

## INFORMATION ABOUT THE PRODUCT

| Dimensions                                                                                                                       | ca.280 x 300 cm |
|----------------------------------------------------------------------------------------------------------------------------------|-----------------|
| Safety zone                                                                                                                      | ca.580 x 600 cm |
| Overall height                                                                                                                   | ca.100 cm       |
| Free fall height                                                                                                                 | ca.100 cm       |
| Amount of users                                                                                                                  | 15 persons      |
| Product complies with EN 1176-1:2017-12                                                                                          | YES             |
| Availability of spare parts                                                                                                      | YES             |
| Age range                                                                                                                        | 3-12            |
| According to EN 1176-1:2017-12 norm, the product requires applying a safety surface according to the product's free fall height. |                 |

Visualisation is for reference only, actual appearance may vary.