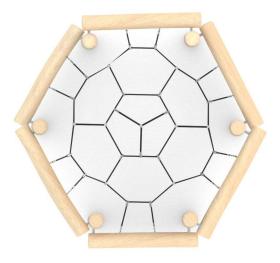

## INFORMATION ABOUT THE PRODUCT

| Dimensions                                                                                                                       | ca.280 x 300 cm |
|----------------------------------------------------------------------------------------------------------------------------------|-----------------|
| Safety zone                                                                                                                      | ca.580 x 600 cm |
| Overall height                                                                                                                   | ca.100 cm       |
| Free fall height                                                                                                                 | ca.100 cm       |
| Amount of users                                                                                                                  | 15 persons      |
| Product complies with EN 1176-1:2017-12                                                                                          | YES             |
| Availability of spare parts                                                                                                      | YES             |
| Age range                                                                                                                        | 3-12            |
| According to EN 1176-1:2017-12 norm, the product requires applying a safety surface according to the product's free fall height. |                 |

Visualisation is for reference only, actual appearance may vary.