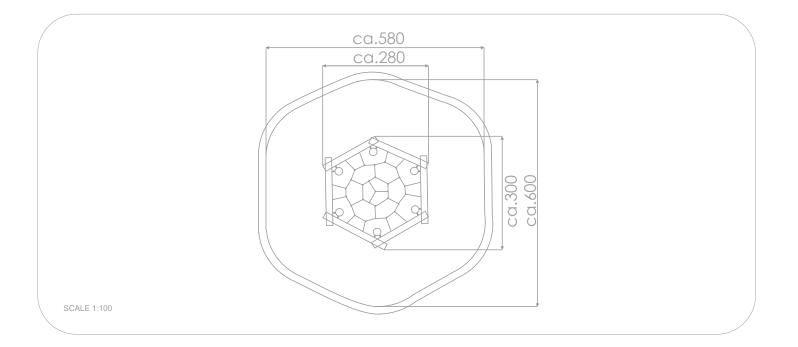

## INFORMATION ABOUT THE PRODUCT

| Dimensions                                                                                                                       | ca.280 x 300 cm |
|----------------------------------------------------------------------------------------------------------------------------------|-----------------|
| Safety zone                                                                                                                      | ca.580 x 600 cm |
| Overall height                                                                                                                   | ca.100 cm       |
| Free fall height                                                                                                                 | ca.100 cm       |
| Amount of users                                                                                                                  | 15 persons      |
| Product complies with EN 1176-1:2017-12                                                                                          | YES             |
| Availability of spare parts                                                                                                      | YES             |
| Age range                                                                                                                        | 3-12            |
| According to EN 1176-1:2017-12 norm, the product requires applying a safety surface according to the product's free fall height. |                 |

Visualisation is for reference only, actual appearance may vary.