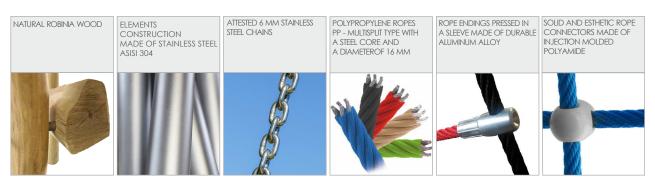

| 15 persons      |
| Product complies with EN 1176-1:2017-12                                                                                          | YES             |
| Availability of spare parts                                                                                                      | YES             |
| Age range                                                                                                                        | 3-12            |
| According to EN 1176-1:2017-12 norm, the product requires applying a safety surface according to the product's free fall height. |                 |

Visualisation is for reference only, actual appearance may vary.



## **ROBINIA PLAY**





## MATERIALS: